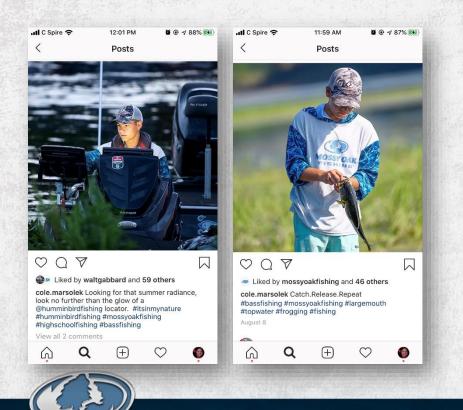

#### **OTHER WAYS TO EARN POINTS**

- Social Media Post with #MossyOakFishing
  - Maximum point limitation on posts
- Mossy Oak Elements Pattern on Jerseys